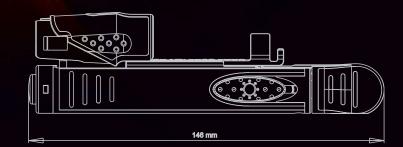

#### **Specifications & Features**

90° Reusable NeedleGuide Intramuscular/Subcutaneous Dimensions 146 x 39 mm Syringes range 05 – 5ml Needle 30G and larger Needle range 8 – 40mm

For more information visit www.unionmedico.com