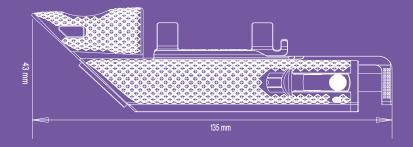

## Injector for convenience and safety

Tailor - made to fit your choice of syringe

**Specifications & Features** 

45° Reusable NeedleGuide
Subcutaneous
Dimensions 135 x 43 mm
Syringes range 0.5 – 5 ml
Needle 30G and larger
Needle range 8 – 25 mm