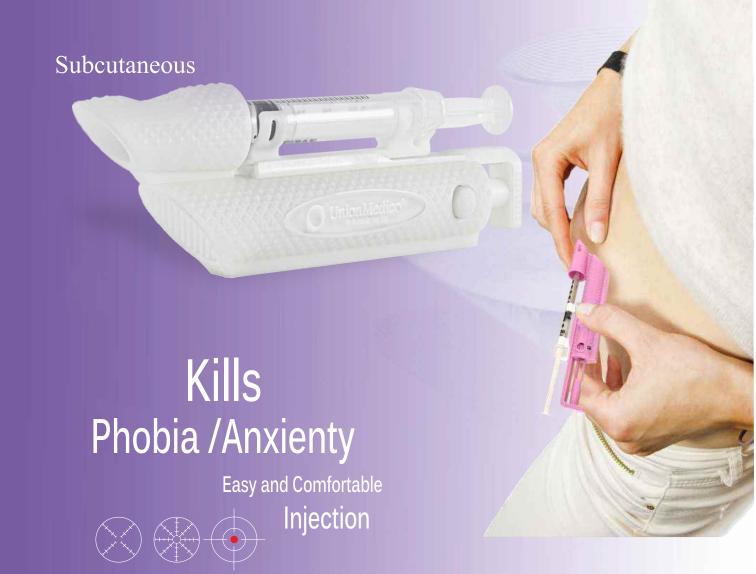

## Don't like needles / Don't like to inject

Self-Injection News... Needle fear and self-injection struggling Is eliminated......!

- Precision medicine dose delivered
- Outpatient programs delivere system
- No more anxiety and needle phobia
- Right injection angle (45 degree)
- Correct speed force
- Ensures stability at needle penetration
- LED light to prevent over-pressing
- Controlled tissue expansion
- Less injection pain

- Less side effects
- Controlled Delivery Target Deposit
- Aspiration check/avoid direct deposit in vessel
- Needle shield eliminates needle exposure
- Safety lock and Childproof
- Personalized SC Injections
- Keeps needle steady
- Your dose is safe here
- Easy To Use

## Injector for convenience and safety

Tailor - made to fit your choice of syringe

**Specifications & Features** 

45° Reusable NeedleGuide
Subcutaneous
Dimensions 135 x 43 mm
Syringes range 0.5 – 5 ml
Needle 30G and larger
Needle range 8 – 25 mm