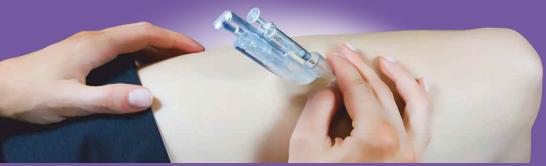

## Don't think 45 degrees

We do it for you

## Don't like needles / Don't like to inject

Self-Injection News... Needle fear and self-injection struggling Is eliminated......!

- Precision medicine dose delivered
- Outpatient programs delivere system
- No more anxiety and needle phobia
- Right injection angle (45 degree)
- Correct speed force
- Ensures stability at needle penetration
- LED light to prevent over-pressing
- Controlled tissue expansion
- Less injection pain

- Less side effects
- Controlled Delivery Target Deposit
- Aspiration check/avoid direct deposit in vessel
- Needle shield eliminates needle exposure
- Safety lock and Childproof
- Personalized SC Injections
- Keeps needle steady
- Your dose is safe here
- Easy To Use

## Injector for convenience and safety

Tailor - made to fit your choice of syringe

**Specifications & Features** 

45° Reusable NeedleGuide
Subcutaneous
Dimensions 135 x 43 mm
Syringes range 0.5 – 5 ml
Needle 30G and larger
Needle range 8 – 25 mm