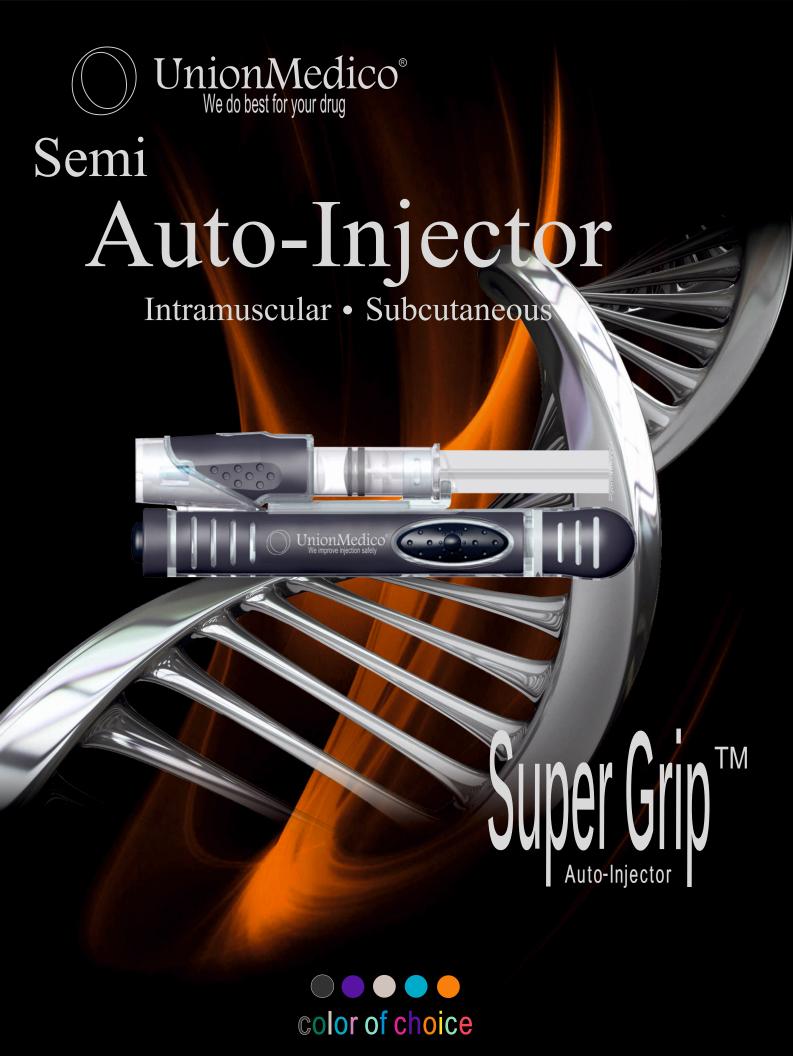

## Injector for convenience and safety

Quality of care for Quality of life

**Specifications & Features** 

90° Reusable Auto-Injector Intramuscular/Subcutaneous Dimensions 146 x 39 mm Syringes range 05 – 5ml Needle 30G and larger Needle range 8 – 40mm