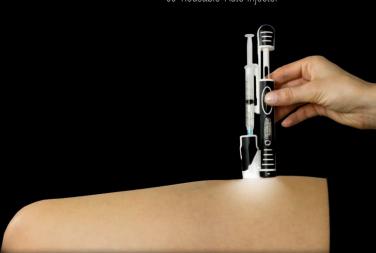

## Easy -To - Use - Patients controlled injection

- Greater drug efficiency
- Placing Needle in tissue
- No more anxiety and needle phobia
- Right injection angle (90 degree)
- Correct speed force
- Ensures stability at needle penetration
- LED light to prevent over-pressing
- Controlled tissue expansion
- Less injection pain

- Less side effects
- Controlled Delivery Target Deposit
- Aspiration check/avoid direct deposit in vessel
- Needle shield eliminates needle exposure
- Safety lock and Childproof
- Choice of needle extension depth IM/SC Injections
- Keeps needle steady
- Ability to self-inject
- Easy To Use