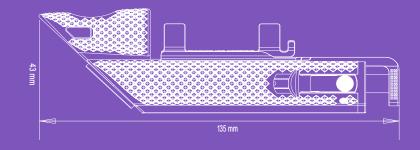

#### **Specifications & Features**

45<sup>°</sup> Reusable Auto-Injector **Subcutaneous** Dimensions 135 x 43 mm Syringes range 0.5 – 5 ml Needle 30G and larger Needle range 8 – 25 mm

For more information visit www.unionmedico.com